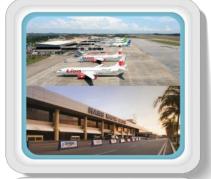

## **SUPPORTING INFRASTRUCTURE**

Hang Nadim International Airport Batam

Run Way : 4025 x 45 M

5 Passenger International Ferry Terminal & 4 Cargo Ports

7 Operated & 2 Development Progress Water Reservoirs

Electrical Power Supply Total capacity: 538.95 MW