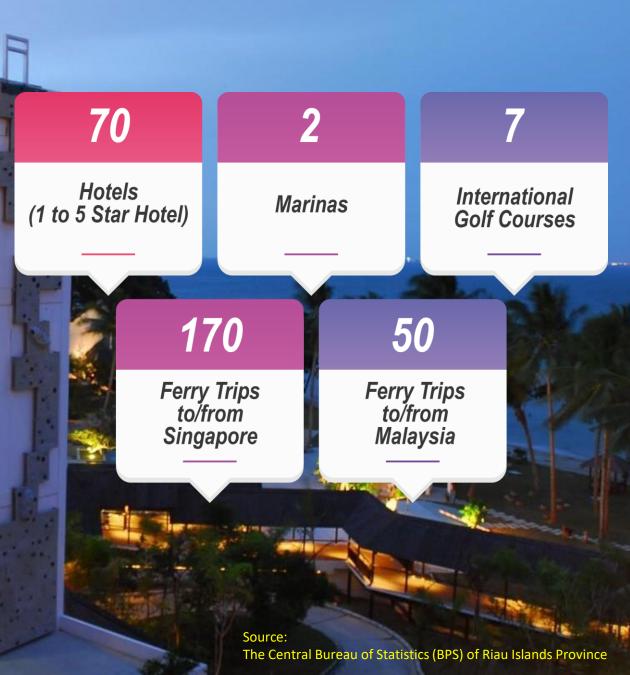

## **TOURISM**

#### FOREIGN VISITOR TO BATAM BY NATION

- ✓ Singapore ✓ South Korea
- ✓ Japan
- America
- ✓ Malaysia
- England
- ✓ Australia
- ✓ Taiwan