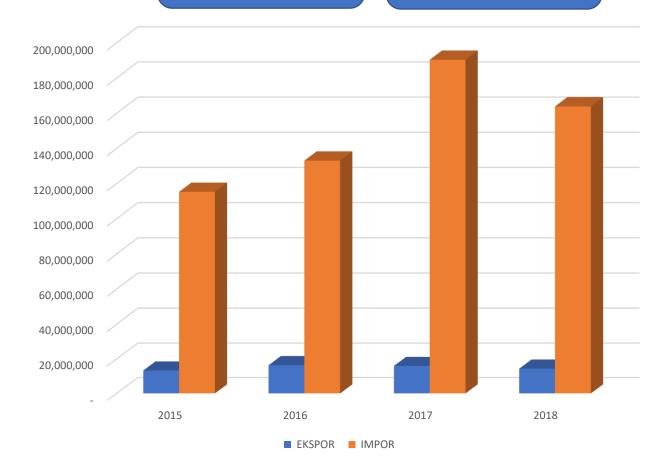

### <u>Taiwan Export – Import</u>

The number of Export Import from 2015 – 2018

Export: 61 US\$. Million

Import: 603 Million US\$.