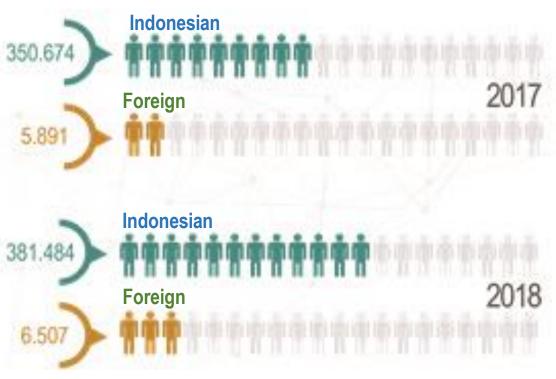

#### **WORK FORCE**

The number of Batam Work force from 2017 - 2018

- Source: Development Progress of Batam Book
- one-stop integrated service (PTSP)
- The Central Bureau of Statistics (BPS) of Riau Islands Province