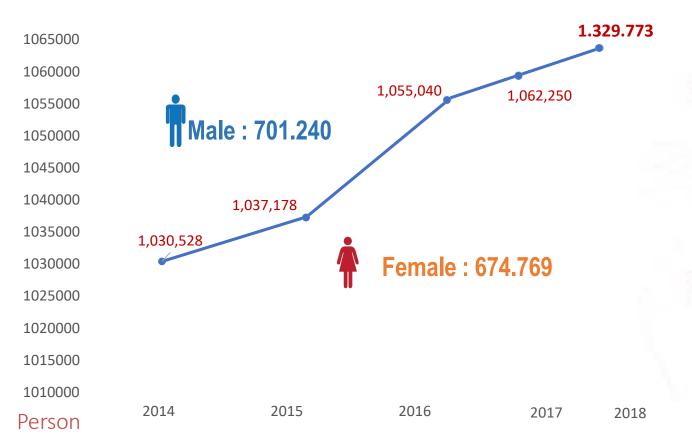

er year

BATAM: 415 sq.km

BARELANG (Batam-Rempang-Galang): 715 sq.km





## **SUPPORTING INFRASTRUCTURE**



Hang Nadim International Airport Batam

Run Way : 4025 x 45 M



5 Passenger International Ferry Terminal & 4 Cargo Ports



7 Operated & 2 Development Progress Water Reservoirs



Electrical Power Supply Total capacity: 538.95 MW



Road Infrastructures
Total Road
Constructions
1,676.78 km



Internet and
Telecommunication
Phone Capacity
111,768 Line Unit
FO Internet Back Bone
Up to 1 Gbps



Expansion of BP Batam Hospital

Development of Building B with 138 room capacities



**Barelang Bridge**6 Bridges Connecting
Batam, Rempang and

Galang



IT Centre
Disaster Recovery
Center



### **DATA AND STATISTIC**

#### **POPULATION**

The number of Batam Population from 2014 - 2018



#### **WORK FORCE**

The number of Batam Work force from 2017 - 2018



- Source: Development Progress of Batam Book
- one-stop integrated service (PTSP)
- The Central Bureau of Statistics (BPS) of Riau Islands Province



### **TAIWAN COMPANIES**

## 16 Projects



**Taiwan total Investment** 

44,154 (US\$. thousand)



1,959 Local Workforce
73 Taiwanese workforce

#### Source:

one-stop integrated service (PTSP)
The Central Bureau of Statistics (BPS) of Riau Islands Province

### <u>Taiwan Export – Import</u>

The number of Export Import from 2015 – 2018

Export: 61 US\$. Million

Import: 603 Million US\$.





## **SOME INTERNATIONAL COMPANIES IN BATAM**



## RUJUE PEGATRON



































## BADAN PENGISAHAAN BATAM

## **TOURISM**



#### FOREIGN VISITOR TO BATAM