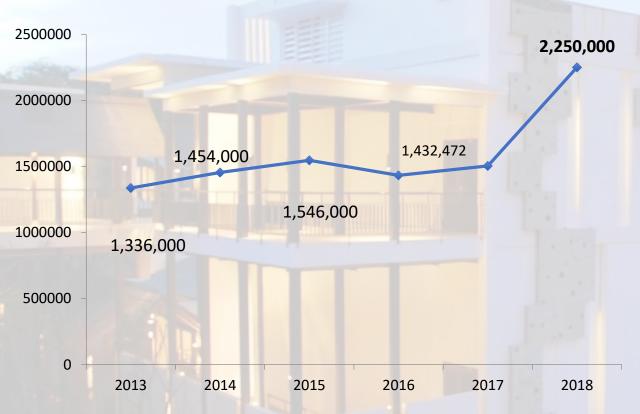

m Population from 2014 - 2018



#### **WORK FORCE**

The number of Batam Work force from 2017 - 2018



- Source: Development Progress of Batam Book
- one-stop integrated service (PTSP)
- The Central Bureau of Statistics (BPS) of Riau Islands Province



### **TAIWAN COMPANIES**

## 16 Projects



**Taiwan total Investment** 

44,154 (US\$. thousand)



1,959 Local Workforce
73 Taiwanese workforce

#### Source:

one-stop integrated service (PTSP)
The Central Bureau of Statistics (BPS) of Riau Islands Province

### <u>Taiwan Export – Import</u>

The number of Export Import from 2015 – 2018

Export: 61 US\$. Million

Import: 603 Million US\$.





## **SOME INTERNATIONAL COMPANIES IN BATAM**



## RUJUE PEGATRON



































## BADAN PENGISAHAAN BATAM

## **TOURISM**



#### FOREIGN VISITOR TO BATAM BY NATION

- ✓ Singapore ✓ South Korea
- ✓ Japan
- America
- ✓ Malaysia
- England
- ✓ Australia
- ✓ Taiwan

#### **TAIWANESE TOURIST**







### FOCUS INDUSTRY IN BATAM



Electronics & Electrical, Medical Equipment

Industrial Machinery, construction, shipbuilding & oil & gas equipment

ICT (computer software, network & other communication equipment, information technology services

Semiconductor & other electronic component

Motor Vehicles & Parts



#### ANCILLARY INDUSTRY

(Food, beverage & Tobacco; Wood; Paper; Publishing, printing & reproduction of recorder media; Chemical and chemical products; Rubber; Plastics; Minerals & metals; Heavy Machinery; Transport equipment)

#### **SERVICE** INDUSTRY

Logistics

Tourism (Marine & Eco)

Maintenance Repair O