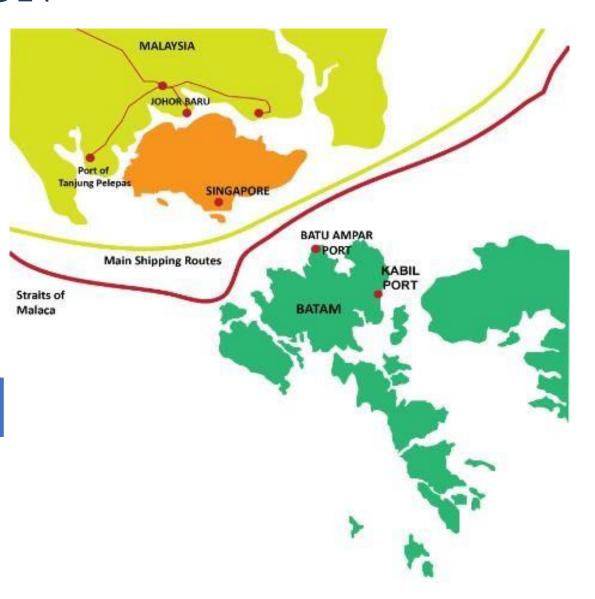

## **STRATEGIC** LOCATION

- BATAM, INDONESIA IS LOCATED ONLY 20
   KM FROM SOUTH OF SINGAPORE
- SITUATED AT THE **INTERNATIONAL SHIPPING LANE** OF **MALACCA STRAIT**AND SINGAPORE STRAIT
- CAN BE REACHED BY 45 MINUTES FERRY RIDES
- MORE THAN 100 FERRY TRIPS
   COMMUTING BATAM TO SINGAPORE

More than 60,000 ships crosses the Malacca straits annually. Turnover of more than US \$ 100 billion per year

BATAM: 415 sq.km

BARELANG (Batam-Rempang-Galang): 715 sq.km