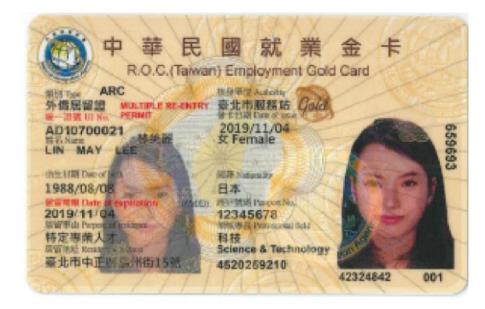

## **Taiwan Gold Card**

# A combined open work permit, residence permit and visa for skilled professionals

Online Application https://goldcard.nat.gov.tw/en/apply/step-1/#/