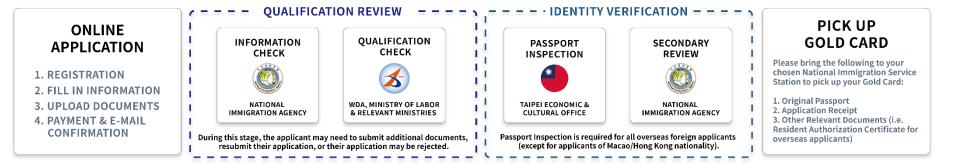

## **Taiwan Gold Card**

# A combined open work permit, residence permit and visa for skilled professionals

Online Application https://goldcard.nat.gov.tw/en/apply/step-1/#/