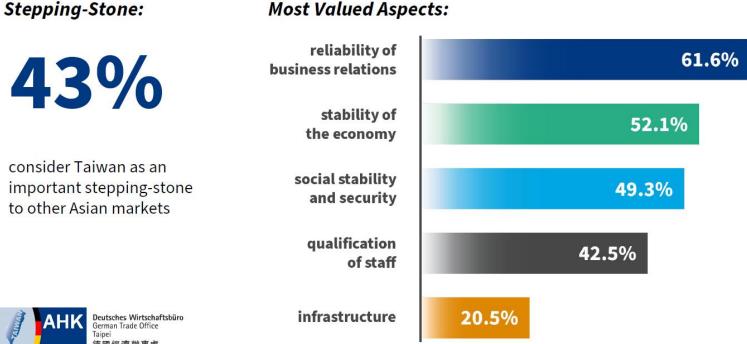

## **Business Confidence Survey**

### - From German Trade Office Taipei

Business Confidence Survey 2021/2022 Results

### Presence in Taiwan

Most Valued Aspects: