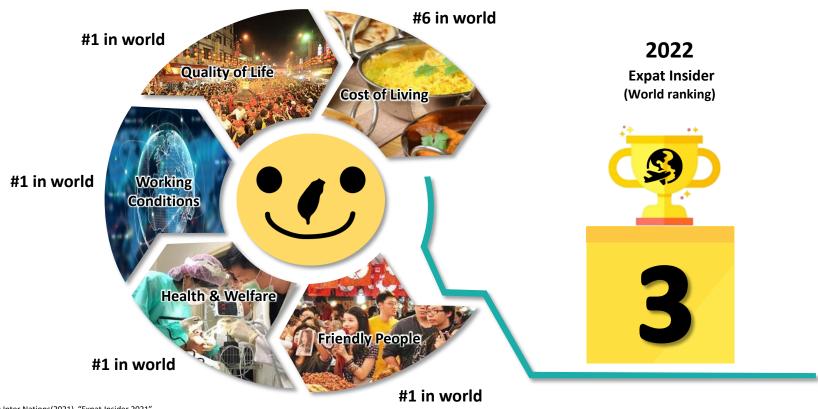

## **Friendly Living Environment**

#2 in Asia, #3 in the world (Expat Insider 2022)