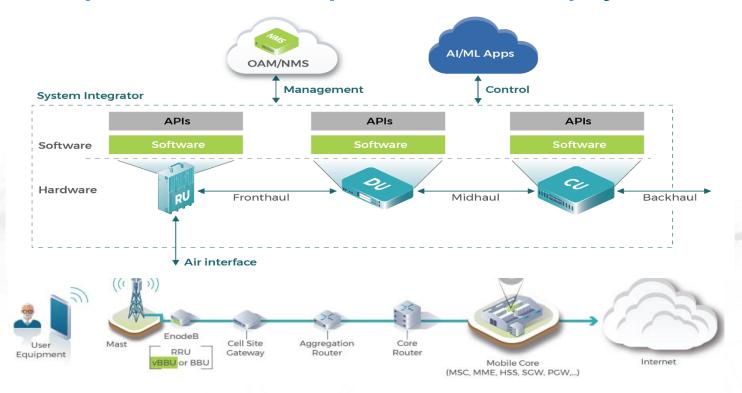

### **5G Open Architecture**

The flexibility of open architecture enables a wide variety of partners to adopt the best-of-breed options for their 5G deployments.

### **5G Network System Solution**

Integration, Stabilization, Customization, and Commercialization will be the key abilities for 5G Network System Solution Providers.

Network Function Disaggregation

Hardware & Software Decoupling