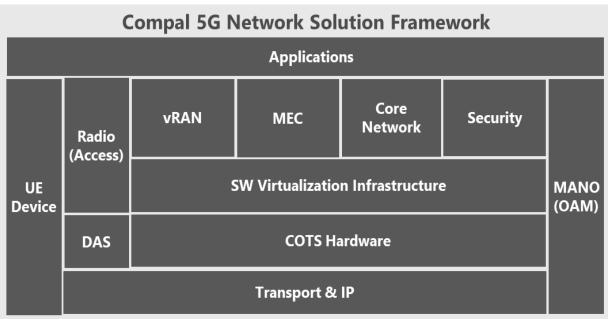

### **5G Network System Solution**

Integration, Stabilization, Customization, and Commercialization will be the key abilities for 5G Network System Solution Providers.

Network Function Disaggregation

Hardware & Software Decoupling

#### **INTELLIGENCE**

- Open Interface
- Open Source Software
- Whitebox Hardware
- Multivendor Solutions

- Network Automation
- Al-enabled SON
- CI/CD Way of Working
- Flexible Deployment

### Compal 5G Product Portfolio

Compal offers end-to-end 5G network system solution via integration with partners, system stabilization, and customization upon new tech & customer demands.