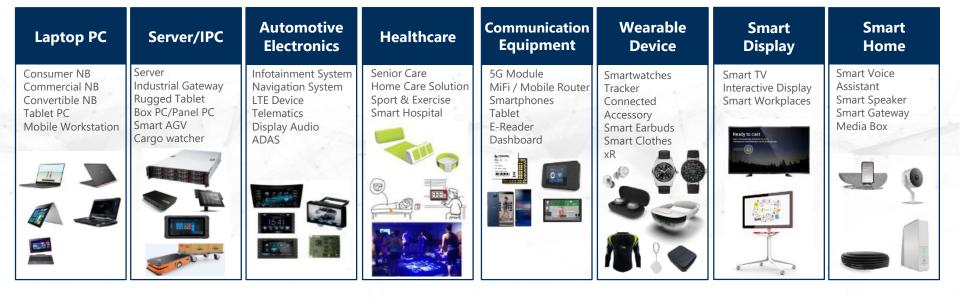

# **Product Categories**

Compal delivers varieties of quality products to customers, from Computing to Communications, from Consumer to Enterprise, from Devices to System Solutions.