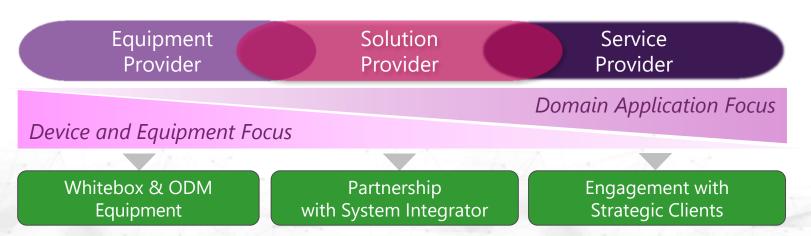

### **Business Approaches**

Compal mainly takes on the roles of Equipment Provider & Solution Provider, over several identified application fields & industries.