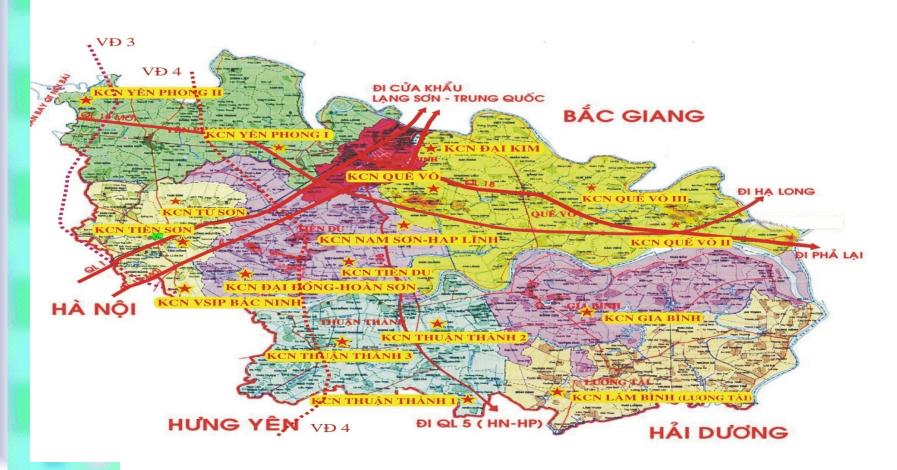

### **SYSTEM OF BAC NINH INDUSTRIAL ZONE**

- Up to now, Bac Ninh has established 16 industrial parks established by the Government with a total area of 6.397,68 hectares.
- Bac Ninh's industrial parks attracted 1.313 projects with a total registered capital of US \$ 17,76 billion. There are 874 FDI projects with total registered capital of 15,64 billion USD.
- In which the big global investors: Samsung, Micrsoft, Canon, Foxconn, ...

### SYSTEM OF BAC NINH INDUSTRIAL ZONE

## THE INDUSTRIAL ZONE BAC NINH

- 1. TIEN SON (402 ha)
- 2. YEN PHONG (665 ha)
- 3. DAI DONG -HOAN SON (368 ha)
- 4. VSIP BAC NINH (500 ha)
- 5. YEN PHONG 2 (655 ha)
- 6. QUE VO 1 (610 ha)
- 7. QUE VO 2 (547 ha)
- 8. QUE VO 3 (524 ha)
- 9. THUAN THANH II (252 ha)
- 10. THUAN THANH 3 -(504 ha)
- 11. NAM SON-HAP LINH (432 ha)
- 12. HANAKA (54 ha)
- 13 GIA BINH 1 (306 ha)
- 14. THUAN THANH 1 -(250 ha)
- 15. GIA BINH 2 (250 ha)
- 16. AN VIET QUE VO 6 (78,67 ha)