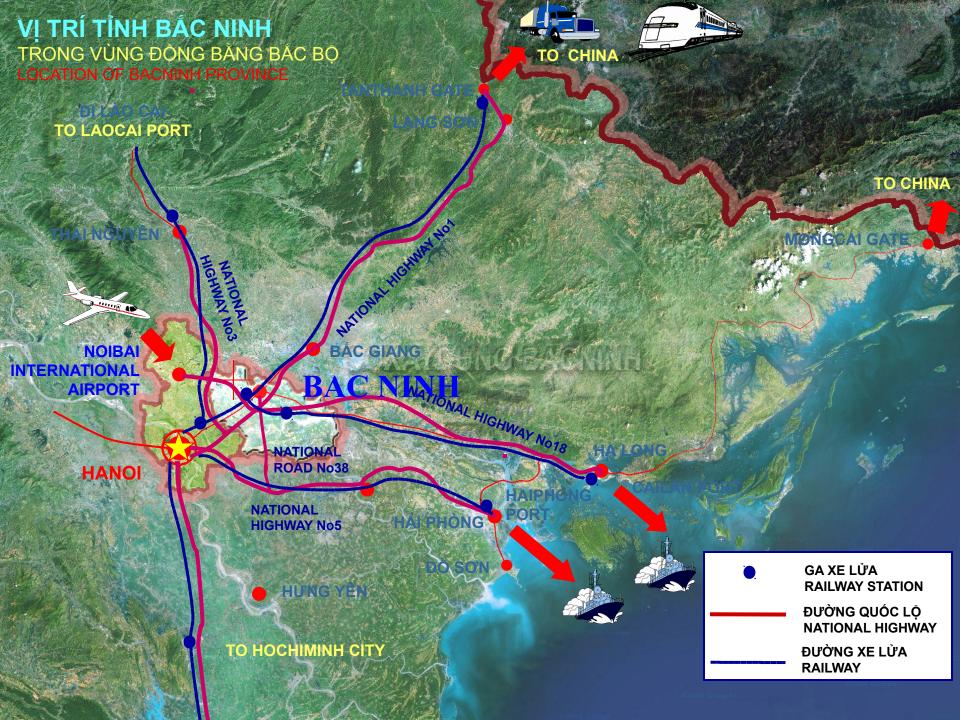

#### **OVERVIEW OF BAC NINH**

- The northern gate of Hanoi capital
- Located on the four most important national highway (QL 1A, 1B, QL18, 38)
- There are railway routes running through Bac Ninh: Hanoi-Lang Son China; Hanoi Bac Ninh Ha Long.
- There are Cau River, Duong River and Thai Binh River.
- Located in the northern key economic zone of the two corridors and economic belt between Vietnam and China (Hai Phong, Quang Ninh (VN)) with Kunming, Nanning (China).
- 27km from Noi Bai International Airport.
- 120 km from Cai Lan deep water seaport in Quang Ninh.