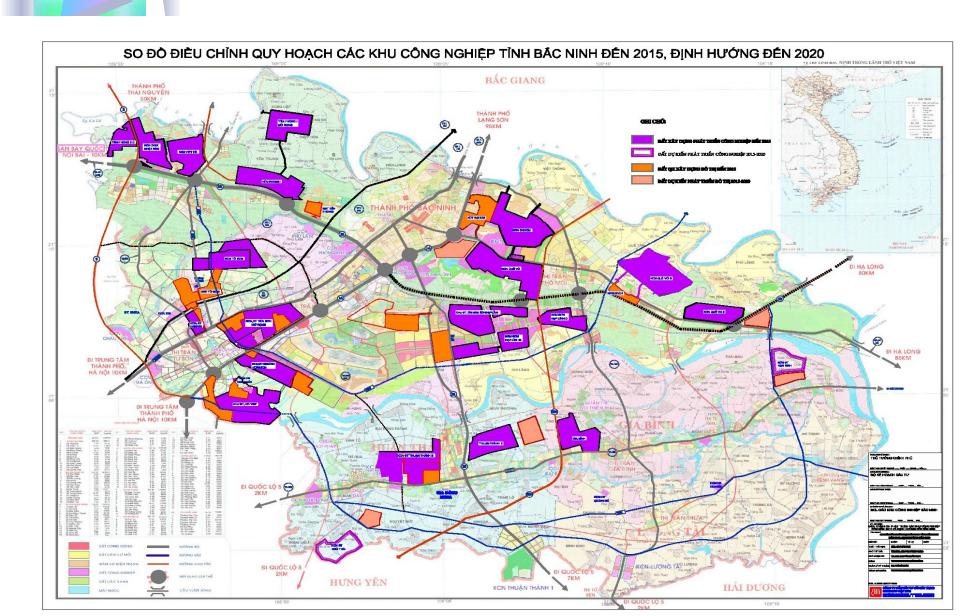

### **SYSTEM OF BAC NINH INDUSTRIAL ZONE**

- Up to now, Bac Ninh has established 16 industrial parks established by the Government with a total area of 6.397,68 hectares.
- Bac Ninh's industrial parks attracted 1.313 projects with a total registered capital of US \$ 17,76 billion. There are 874 FDI projects with total registered capital of 15,64 billion USD.
- In which the big global investors: Samsung, Micrsoft, Canon, Foxconn, ...

### SYSTEM OF BAC NINH INDUSTRIAL ZONE

## THE INDUSTRIAL ZONE BAC NINH

- 1. TIEN SON (402 ha)
- 2. YEN PHONG (665 ha)
- 3. DAI DONG -HOAN SON (368 ha)
- 4. VSIP BAC NINH (500 ha)
- 5. YEN PHONG 2 (655 ha)
- 6. QUE VO 1 (610 ha)
- 7. QUE VO 2 (547 ha)
- 8. QUE VO 3 (524 ha)
- 9. THUAN THANH II (252 ha)
- 10. THUAN THANH 3 -(504 ha)
- 11. NAM SON-HAP LINH (432 ha)
- 12. HANAKA (54 ha)
- 13 GIA BINH 1 (306 ha)
- 14. THUAN THANH 1 -(250 ha)
- 15. GIA BINH 2 (250 ha)
- 16. AN VIET QUE VO 6 (78,67 ha)