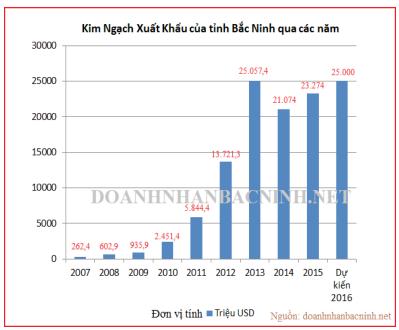

### BAC NINH - A new star of Asean

- **1. Demographics:** 823 people/km2: ~1.131.000(2014) /135 people/km<sup>2</sup>
- **2. Total Industrial Zones**: 16 concentrated industrial zones, 1 IT park and over 30 industrial complexes
- 3. Big enterprises: Samsung, Microsoft, Foxconn, Canon, Nikon...
- **4. Exports:** Ranked No. 2 out of 63 provinces about the export value, only after HCM city.
- 5. Upgrade Bac Ninh to one of the Central Cities in 2020