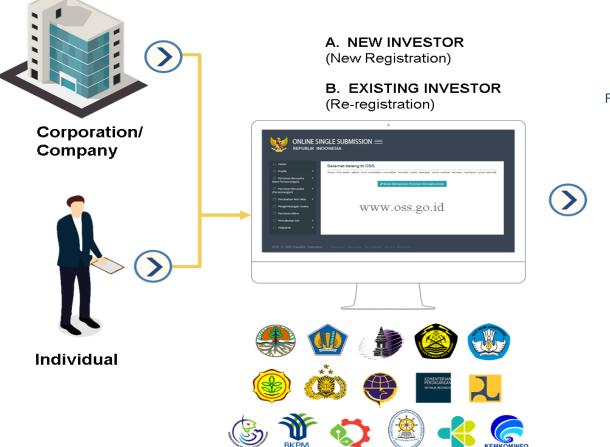

# Licensing : Government develops Online Single Submission (OSS) as integrated online system with data sharing

- 1. Simplify licensing process by deregulating uneccessary license/permit by line ministeries/agencies.
- 2. NIB, Business License and Commercial License are issued on the same day with commitment and compliance.
- 3. Permit and License that are not included in Government Regulation Number 24 Year 2018 will still be processed via SPIPISE PTSP BKPM

Obtaining Licenses/Permit Related to Investment Activity in Indonesia

- Single Business Number (NIB)
- Business Licenses
- Commercial/Operation License
- Etc.

The Investment Coordinating Board of the Republic of Indonesia