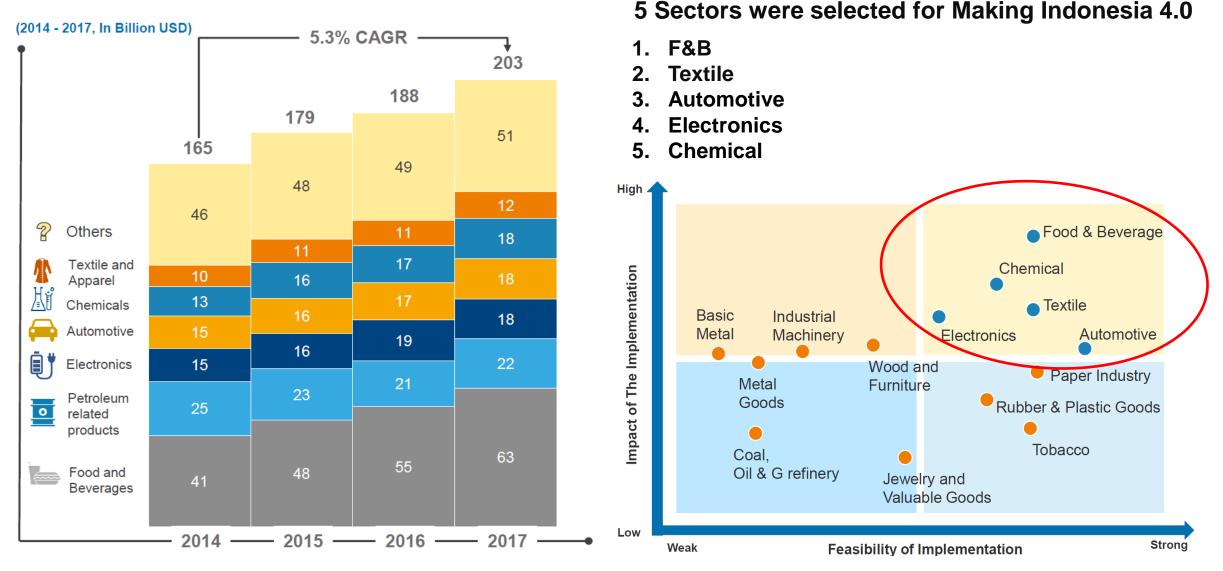

#### Indonesia Urges to Push Export through Investment in Manufacturing Industry

The Investment Coordinating Board of the Republic of Indonesia

### 6 (Six) Investment Priority Sectors

Ť

Regarding investment, 6 (six) priority sectors driven by the Indonesian Government are infrastructure, manufacturing industry, maritime, agriculture, tourism, and lifestyle industries

#### Infrastructure

Electricity, road, railway, airport, seaport, etc

Manufacturing Industry Labor intensive, export orientation, import substitution, and downstream industries

**Digital economy** will be the catalyst for pushing 6 (six) priority sectors towards Indonesia 4.0 **Progressive Performance Towards Business Environment Indonesia's Investment Grade from International Credit Rating Agencies** 