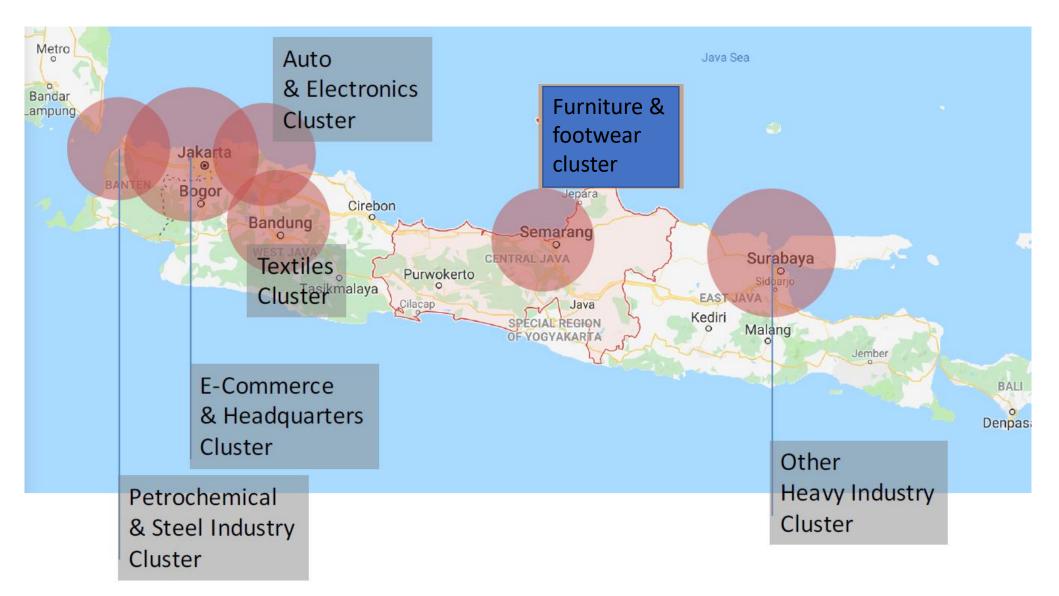

#### Taiwan FDI in Indonesia, mostly located in Java region and encouraged to grow in other regions

### **Government is Preparing Industrial Cluster in Particular Sectors**