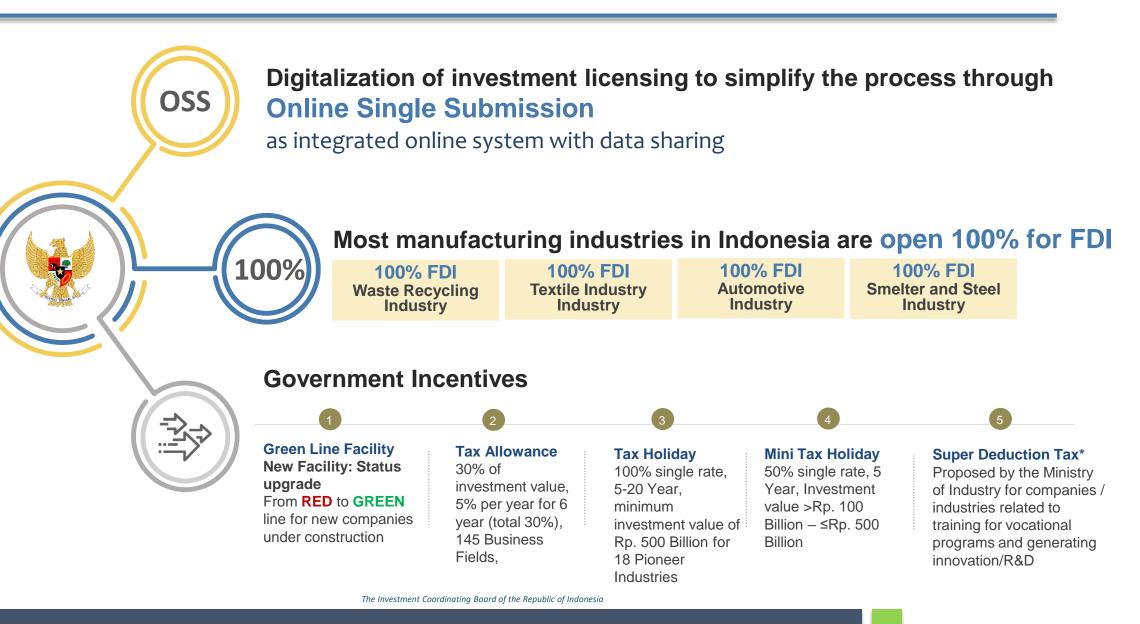

# Licensing : Government develops Online Single Submission (OSS) as integrated online system with data sharing

- 1. Simplify licensing process by deregulating uneccessary license/permit by line ministeries/agencies.
- 2. NIB, Business License and Commercial License are issued on the same day with commitment and compliance.
- 3. Permit and License that are not included in Government Regulation Number 24 Year 2018 will still be processed via SPIPISE PTSP BKPM

Obtaining Licenses/Permit Related to Investment Activity in Indonesia

- Single Business Number (NIB)
- Business Licenses
- Commercial/Operation License
- Etc.

The Investment Coordinating Board of the Republic of Indonesia

### **Investment Incentives** : New Tax Holiday Policy

| Based on <i>Ministry of Finance</i><br><i>Regulation No.</i> 150 of 2018 |                                                                                                      |                                                                  | TAX HOLIDAY                                                                                                                                                                                                                                                                                                                                                                                                                                                                                                                                                                                                                                                                                                                                                                                                                                                                                                                                                                                                                                                                                                                                                                                                                                                                                                                                                                                                                                                                                                                                                                                                                                                                                                                                                                                                                                                                                                                                                                                                                                                                                                                                                                                                                                                                                                                                                                                                                                                                                                                                                                                                                                                                                                                                                                                                                          | MINI TAX HOLIDAY                                                                                                                                                                                                     |  |  |  |
|--------------------------------------------------------------------------|------------------------------------------------------------------------------------------------------|------------------------------------------------------------------|--------------------------------------------------------------------------------------------------------------------------------------------------------------------------------------------------------------------------------------------------------------------------------------------------------------------------------------------------------------------------------------------------------------------------------------------------------------------------------------------------------------------------------------------------------------------------------------------------------------------------------------------------------------------------------------------------------------------------------------------------------------------------------------------------------------------------------------------------------------------------------------------------------------------------------------------------------------------------------------------------------------------------------------------------------------------------------------------------------------------------------------------------------------------------------------------------------------------------------------------------------------------------------------------------------------------------------------------------------------------------------------------------------------------------------------------------------------------------------------------------------------------------------------------------------------------------------------------------------------------------------------------------------------------------------------------------------------------------------------------------------------------------------------------------------------------------------------------------------------------------------------------------------------------------------------------------------------------------------------------------------------------------------------------------------------------------------------------------------------------------------------------------------------------------------------------------------------------------------------------------------------------------------------------------------------------------------------------------------------------------------------------------------------------------------------------------------------------------------------------------------------------------------------------------------------------------------------------------------------------------------------------------------------------------------------------------------------------------------------------------------------------------------------------------------------------------------------|----------------------------------------------------------------------------------------------------------------------------------------------------------------------------------------------------------------------|--|--|--|
|                                                                          | Investment Value                                                                                     | > ID                                                             | Investment<br>R 500 Billion (around US\$ 35.2 million*)                                                                                                                                                                                                                                                                                                                                                                                                                                                                                                                                                                                                                                                                                                                                                                                                                                                                                                                                                                                                                                                                                                                                                                                                                                                                                                                                                                                                                                                                                                                                                                                                                                                                                                                                                                                                                                                                                                                                                                                                                                                                                                                                                                                                                                                                                                                                                                                                                                                                                                                                                                                                                                                                                                                                                                              | Investment<br>IDR 100 to < IDR 500 Billion                                                                                                                                                                           |  |  |  |
| #                                                                        | Industry Group                                                                                       |                                                                  | Applied to <b>18</b> Pioneer Ind                                                                                                                                                                                                                                                                                                                                                                                                                                                                                                                                                                                                                                                                                                                                                                                                                                                                                                                                                                                                                                                                                                                                                                                                                                                                                                                                                                                                                                                                                                                                                                                                                                                                                                                                                                                                                                                                                                                                                                                                                                                                                                                                                                                                                                                                                                                                                                                                                                                                                                                                                                                                                                                                                                                                                                                                     | ndustry groups (169 KBLI)                                                                                                                                                                                            |  |  |  |
| %                                                                        | Income Tax<br>Reduction Rate                                                                         | 1009                                                             | % Reduction Rate (single rate)                                                                                                                                                                                                                                                                                                                                                                                                                                                                                                                                                                                                                                                                                                                                                                                                                                                                                                                                                                                                                                                                                                                                                                                                                                                                                                                                                                                                                                                                                                                                                                                                                                                                                                                                                                                                                                                                                                                                                                                                                                                                                                                                                                                                                                                                                                                                                                                                                                                                                                                                                                                                                                                                                                                                                                                                       | 50% Reduction Rate (single rate)                                                                                                                                                                                     |  |  |  |
|                                                                          | Concession Period                                                                                    | Period<br>5 years<br>7 years<br>10 years<br>15 years<br>20 years | Investment Value<br>IDR 500 Billion up to < IDR 1 Trillion<br>IDR 1 Trillion up to < IDR 5 Trillion<br>IDR 5 Trillion up to < IDR 15 Trillion<br>IDR 15 Trillion up to < IDR 30 Trillion<br>> IDR 30 Trillion                                                                                                                                                                                                                                                                                                                                                                                                                                                                                                                                                                                                                                                                                                                                                                                                                                                                                                                                                                                                                                                                                                                                                                                                                                                                                                                                                                                                                                                                                                                                                                                                                                                                                                                                                                                                                                                                                                                                                                                                                                                                                                                                                                                                                                                                                                                                                                                                                                                                                                                                                                                                                        | <b>5 Years</b> Concession Period                                                                                                                                                                                     |  |  |  |
|                                                                          | Transition                                                                                           | 50%                                                              | CIT Reduction for the Next 2 Years                                                                                                                                                                                                                                                                                                                                                                                                                                                                                                                                                                                                                                                                                                                                                                                                                                                                                                                                                                                                                                                                                                                                                                                                                                                                                                                                                                                                                                                                                                                                                                                                                                                                                                                                                                                                                                                                                                                                                                                                                                                                                                                                                                                                                                                                                                                                                                                                                                                                                                                                                                                                                                                                                                                                                                                                   | <b>25%</b> CIT Reduction for the Next 2 Years                                                                                                                                                                        |  |  |  |
| 2. Fulfi<br>on M<br>3. For f                                             | taxpayer (company) is <b>inc</b><br>ill <b>Debt Equity Ratio</b> requi<br>/loF Regulation No. 105/20 | rement for in<br>18<br>r had TH gra                              | in Indonesia<br>1. 5<br>1. 5<br>1. 5<br>1. 5<br>2. 7<br>1. 5<br>2. 7<br>2. 7 | HOW TO APPLY<br>Submit through Online Single Submission (OSS)<br>Along with taxpayer's application for New Business<br>License (NIB) to BKPM<br>nvestor should apply within 1 year after the NIB is<br>ssued by BKPM |  |  |  |

### **18 Group Sectors Eligible to Apply for Tax Holiday**

- 1. Upstream **base metal industry** (iron steel or not steel)
- 2. Refining industry / refinery for oil and gas)
- 3. Petroleum, natural gas or coal based petrochemical industry
- 4. Organic basic chemical industry sourced from agricultural, plantation or forestry products
- 5. Inorganic basic chemical industry
- 6. Main pharmaceutical raw material industry
- 7. Manufacture of irradiation, electromedical or electrotherapy equipment
- 8. Manufacture of **main components of electronic or telematics equipment**, such as semiconductor wafers, backlights for Liquid Crystal Display (LCD), electrical drivers, or displays
- 9. Manufacture of machinery and engine main components
- 10. Manufacture of robotic components that support machinery for manufacturing industries
- 11. Manufacture of the main components of electric power generation machines
- 12. Manufacture of motorized vehicles and its main components
- 13. Manufacture of main components for ship
- 14. Manufacture of main component for train
- 15. Manufacture of main component for aircraft and supporting activities for aerospace industry
- 16. Processing industries based on agricultural, plantation or forestry products that produce pulp, without or along with their derivatives
- **17. Economic infrastructure** (including power plant, toll road with low IRR, port with low IRR, oil tanking)
- 18. Digital economy (including hosting activity and its related sector)

### **Investment Incentives** : Tax Allowance

TAX ALLOWANCE Government Regulation No. 9 of 2016

30 % of investment value

**Reduction** of corporate net income tax for 6 years, 5% each year.

**Business fields** 

#### **GREEN LINE ACCELERATION FACILITY**

Four customs checking status:

Red line is for new

companies.

Physical & document checks before transported from ports.

#### • Green line

Document check after goods transported from ports.

• Main Partner Priority for companies with proven track record. No checking required. Acceleration and certainty in custom clearance process

### Simple requirements

- Projects under construction
- Obliged in reporting quarterly investment activities (LKPM)
- Recommendation from BKPM

New Facility: Status upgrade From RED to GREEN line for new companies under construction

#### SUPER DEDUCTION TAX

### Super Deduction Tax for Vocational Training and R&D

| Proposed by Ministry of Industry                                                                 | 36 eligible competencies for super                                                                                                                                                                                                                                                                                                                                                                                             |  |  |  |
|--------------------------------------------------------------------------------------------------|--------------------------------------------------------------------------------------------------------------------------------------------------------------------------------------------------------------------------------------------------------------------------------------------------------------------------------------------------------------------------------------------------------------------------------|--|--|--|
| Incentive for Human Resources Development:<br>Reduction of Corporate Gross Income<br>Max of 200% | <ul> <li>deduction tax (proposed):</li> <li>Electronic industry</li> <li>Electrical installation</li> <li>Machinery</li> <li>Welding</li> <li>Foundry</li> <li>Industrial Mechanical</li> <li>Maintenance &amp; Reparation of<br/>Automotive Light Vehicle</li> <li>Maintenance &amp; Reparation of<br/>Automotive Motorbikes</li> <li>Design &amp; Reparation of Autotronic</li> <li>Reparation of automotive body</li> </ul> |  |  |  |
| of cost for training/education                                                                   | MaintenanceAutomotive component industryMetalFurnitureInstrumentationFurniture DesignMetal FabricationShipbuildingControl ProcessShip construction                                                                                                                                                                                                                                                                             |  |  |  |
| Incentive for R&D Development:<br>Reduction of Corporate Gross Income                            | <ul> <li>Mechanical Control</li> <li>Automation</li> <li>Mechatronics</li> <li>Chemical Industry</li> <li>Ship welding</li> <li>Ship electricity</li> <li>Ship machinery installation</li> <li>Textile design, craft &amp; production</li> </ul>                                                                                                                                                                               |  |  |  |
| Max of <b>300%</b>                                                                               | <ul> <li>Chemical Analysis</li> <li>Mantainance &amp;</li> <li>Reparation of Audio</li> <li>Video</li> <li>Maintenance &amp;</li> <li>Chemical Textile</li> </ul>                                                                                                                                                                                                                                                              |  |  |  |
| of cost for research & development                                                               | Reparation of Heavy       • Warehousing Logistic         Equipment       • Transportaion Logistic         • Warehousing and distribution       • management                                                                                                                                                                                                                                                                    |  |  |  |