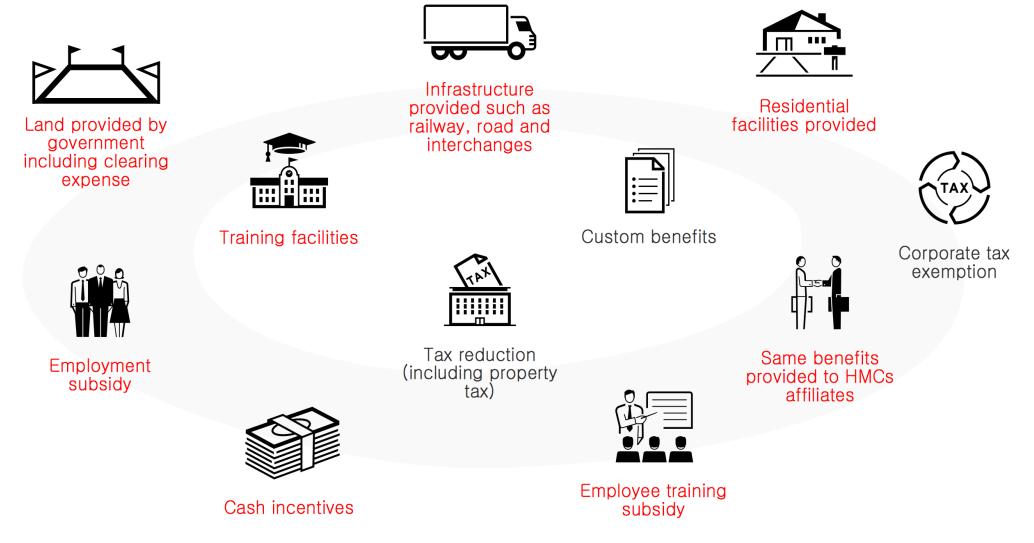

### Government is Formulating some Incentives to Support The Development of Industrial Cluster

The Investment Coordinating Board of the Republic of Indonesia