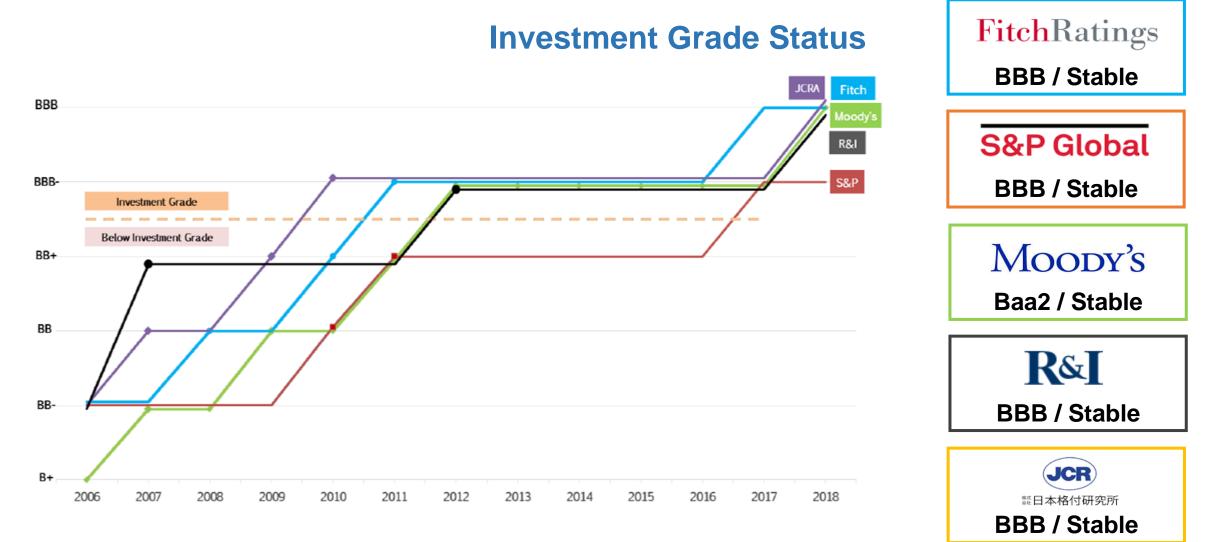

# S&P raises Indonesia's rating to 'BBB' on strong economic prospects on May 31, 2019

| STATUS                                       | INDONESIA ECONOMIC AGREEMEN                                                                                                                                                                                                                                                                                                 | IT & COOPERATION LIST                                                                                                                                                                                                                      |
|----------------------------------------------|-----------------------------------------------------------------------------------------------------------------------------------------------------------------------------------------------------------------------------------------------------------------------------------------------------------------------------|--------------------------------------------------------------------------------------------------------------------------------------------------------------------------------------------------------------------------------------------|
| Signed,<br>in Effect                         | <ol> <li>Preferential Tariff Arrangement-Group of Eight Developing<br/>Countries</li> <li>ASEAN FTA</li> <li>ASEAN-Republic of Korea CEPA</li> <li>ASEAN-Japan Comprehensive Economic Partnership</li> <li>ASEAN-India Comprehensive Economic Cooperation<br/>Agreement</li> </ol>                                          | <ol> <li>ASEAN-People's Republic of China Comprehensive Economic<br/>Cooperation Agreement</li> <li>ASEAN-Australia and New Zealand FTA</li> <li>Indonesia-Japan Economic Partnership Agreement</li> <li>Indonesia-Pakistan FTA</li> </ol> |
| Signed,<br>but not yet in Effect             | <ol> <li>ASEAN-Hong Kong, China FTA</li> <li>Trade Preferential System of the Organization of the Islamic<br/>Conference</li> <li>Indonesia-Chile FTA</li> </ol>                                                                                                                                                            | <ol> <li>Australia-Indonesia Comprehensive Economic Partnership<br/>Agreement</li> <li>Indonesia-European Free Trade Association FTA</li> </ol>                                                                                            |
| Negotiations Launched                        | <ol> <li>Regional Comprehensive Economic Partnership</li> <li>Indonesia-Republic of Korea FTA</li> <li>India-Indonesia Comprehensive Economic Cooperation<br/>Arrangement</li> <li>Indonesia-Turkey FTA</li> </ol>                                                                                                          | <ol> <li>Indonesia-Morocco Preferential Trade Agreement</li> <li>Indonesia-Mozambique FTA</li> <li>Indonesia-Tunisia Preferential Trade Agreement</li> </ol>                                                                               |
| Proposed/<br>Under consultation and<br>study | <ol> <li>East Asia FTA (ASEAN+3)</li> <li>ASEAN-EU FTA</li> <li>CEPEA/ASEAN+6</li> <li>ASEAN-Pakistan FTA</li> <li>ASEAN-Eurasian Economic Union FTA</li> <li>ASEAN-Canada FTA</li> <li>Free Trade Area of the Asia Pacific</li> <li>Indonesia-United States FTA</li> <li>Indonesia-Gulf Cooperation Council FTA</li> </ol> | <ol> <li>Indonesia-Peru FTA</li> <li>Indonesia-Taipei, China FTA</li> <li>Indonesia-Ukraine FTA</li> <li>Eurasian Economic Union-Indonesia</li> <li>Indonesia-Kenya FTA</li> <li>Indonesia-South Africa FTA</li> </ol>                     |

#### Infrastructure

Electricity, road, railway, airport, seaport, etc

Manufacturing Industry Labor intensive, export orientation, import substitution, and downstream industries

**Digital economy** will be the catalyst for pushing 6 (six) priority sectors towards Indonesia 4.0 **Progressive Performance Towards Business Environment Indonesia's Investment Grade from International Credit Rating Agencies** 