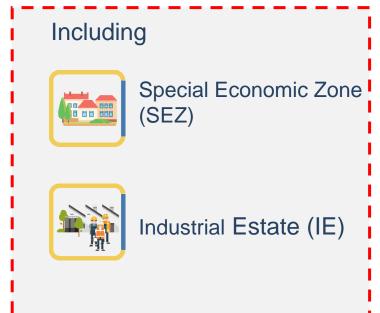

### **Government is Preparing Industrial Cluster in Particular Sectors**

### Government is Formulating some Incentives to Support The Development of Industrial Cluster

The Investment Coordinating Board of the Republic of Indonesia

### 47 Industrial Estates are Ready with Direct Constructions (KLIK) Facility

### 11 Special Economic Zones (SEZ)