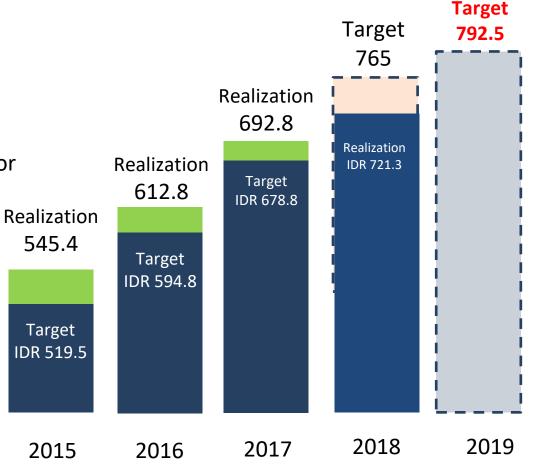

# Investment Realization

### Target 2015 – 2019

(in IDR trillion) Excluding oil & gas and financial sector

10

Source: FDI Market, 2019

| In USD Million Taiwan FDI TOP 10 Destination |                        |         |         |          |          |         |       |        |        |
|----------------------------------------------|------------------------|---------|---------|----------|----------|---------|-------|--------|--------|
|                                              | Destination<br>Country | 2014    | 2015    | 2016     | 2017     | 2018    | 2019  | Total  | Share% |
| 1                                            | China                  | 4,440.0 | 6,196.0 | 10,931.6 | 2,590.6  | 9,652.4 | 200.0 | 34,011 | 52%    |
| 2                                            | United States          | 6.0     | 5.7     | 81.9     | 10,000.0 | 9,481.9 | .0    | 19,575 | 30%    |
| 3                                            | Vietnam                | 475.9   | 982.6   | 3,526.0  | 647.9    | 495.0   | 110.0 | 6,237  | 10%    |
| 4                                            | India                  | .0      | 442.5   | 133.2    | 46.1     | 790.8   | 678.5 | 2,091  | 3%     |
| 5                                            | Indonesia              | 381.6   | .0      | 4.0      | 50.0     | 957.8   | .0    | 1,393  | 2%     |
| 6                                            | South Korea            | .0      | .0      | .0       | .0       | 449.0   | .0    | 449    | 1%     |
| 7                                            | Singapore              | 200.8   | .0      | 33.5     | 25.0     | .0      | .0    | 259    | 0%     |
| 8                                            | Serbia                 | 90.6    | .0      | .0       | .0       | 122.5   | .0    | 213    | 0%     |
| 9                                            | Belgium                | .0      | .0      | .0       | .0       | 201.3   | .0    | 201    | 0%     |
| 10                                           | Malaysia               | .0      | 166.9   | .0       | .0       | .0      | .0    | 167    | 0%     |
|                                              | Other Country          | 305.0   | 127.1   | 116.3    | 209.4    | 148.3   | 30.4  | 936    | 2%     |
|                                              | Total                  | 5,900   | 7,921   | 14,826   | 13,569   | 22,299  | 1,019 | 65,534 | 100%   |