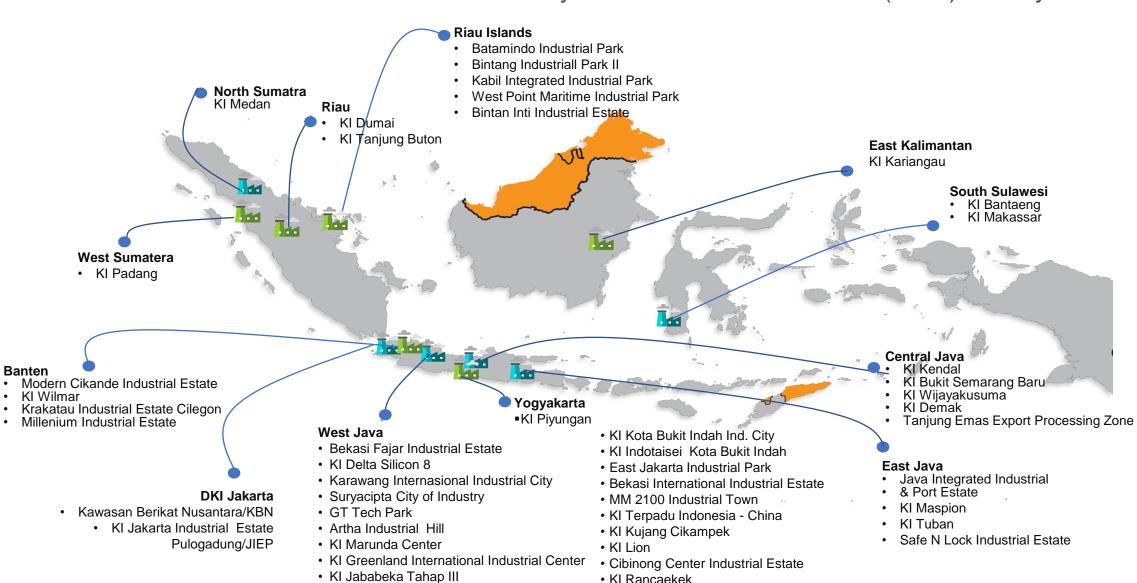

| 274.9   |
|   | Total                                                                                       | 114.7 | 107.9 | 149.1 | 397.0  | 210.2 | 22.1        | 1,001.0 |

### Ť

### **Indonesia Shares Largest Market in ASEAN**

ASEAN only includes Indonesia, Malaysia, Philippines, Singapore and Vietnam



ASEAN Market is attractive given the size, proximity to Indonesia and established trade cooperation

The Investment Coordinating Board of the Republic of Indonesia

### **Government is Preparing Industrial Cluster in Particular Sectors**



### Government is Formulating some Incentives to Support The Development of Industrial Cluster



The Investment Coordinating Board of the Republic of Indonesia

### 47 Industrial Estates are Ready with Direct Constructions (KLIK) Facility



### 11 Special Economic Zones (SEZ)



#### **Tax Incentive:**

- Income tax reduction from 20% up to 100% for periods of max 25 years
- Free VAT for import on raw materials

- Facility:
- Property ownership and residence permit for foreigner
- The ease of investment licensing, land, immigration, work integrated in SEZ

### **Government Continues to Reform Economic Policy**



# Licensing : Government develops Online Single Submission (OSS) as integrated online system with data sharing

- 1. Simplify licensing process by deregulating uneccessary license/permit by line ministeries/agencies.
- 2. NIB, Business License and Commercial License are issued on the same day with commitment and compliance.
- 3. Permit and License that are not included in Government Regulation Number 24 Year 2018 w