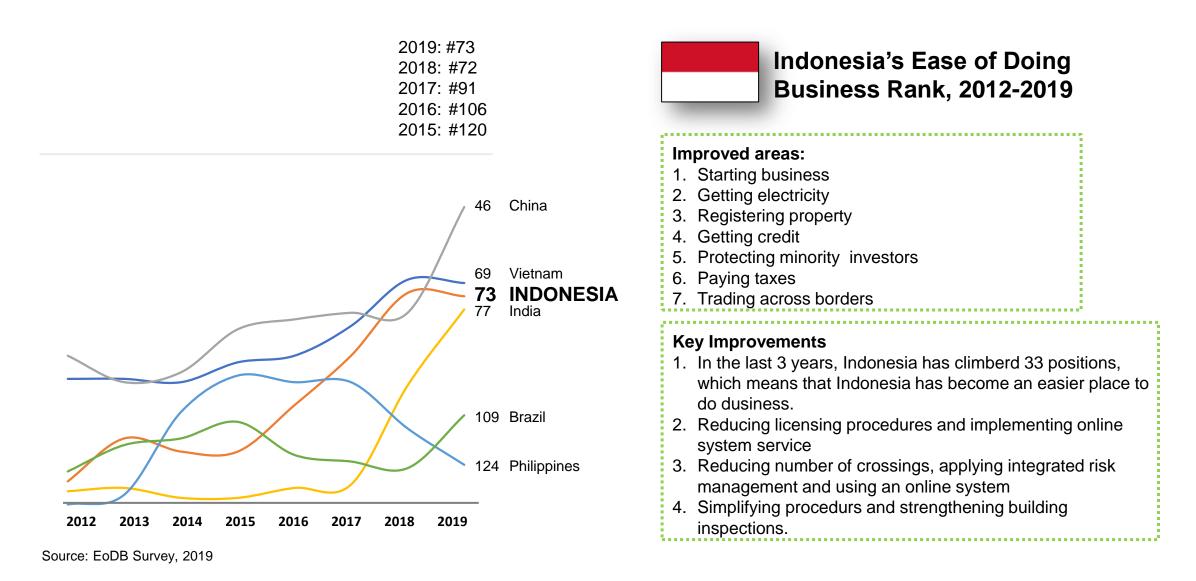

### Indonesia has shown progressive achievement in the past few years..

#### Infrastructure

Electricity, road, railway, airport, seaport, etc

Manufacturing Industry Labor intensive, export orientation, import substitution, and downstream industries

**Digital economy** will be the catalyst for pushing 6 (six) priority sectors towards Indonesia 4.0 **Progressive Performance Towards Business Environment Indonesia's Investment Grade from International Credit Rating Agencies** 