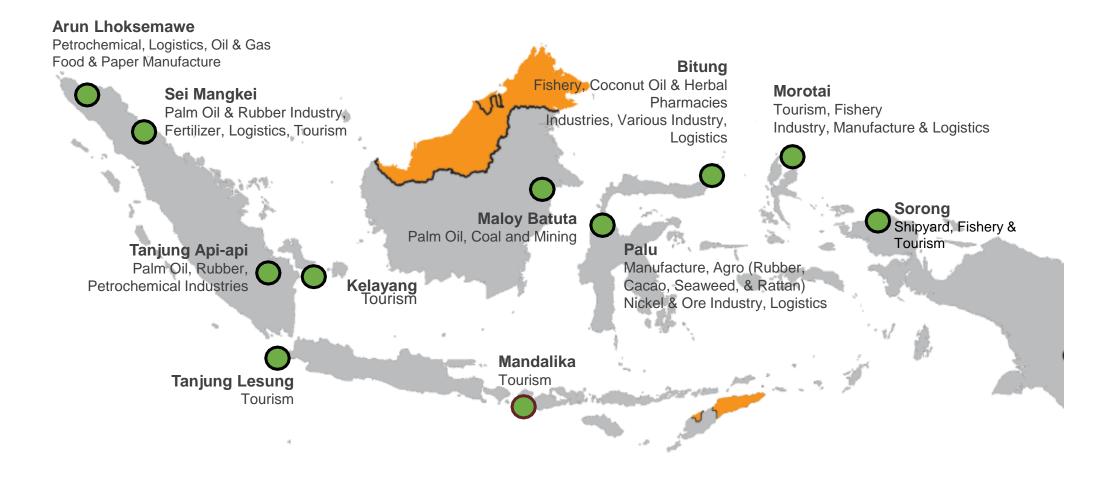

| 114.7 | 107.9 | 149.1 | 397.0  | 210.2 | 22.1        | 1,001.0 |

### Ť

### **Indonesia Shares Largest Market in ASEAN**

ASEAN only includes Indonesia, Malaysia, Philippines, Singapore and Vietnam



ASEAN Market is attractive given the size, proximity to Indonesia and established trade cooperation

The Investment Coordinating Board of the Republic of Indonesia

### **Government is Preparing Industrial Cluster in Particular Sectors**



### Government is Formulating some Incentives to Support The Development of Industrial Cluster



The Investment Coordinating Board of the Republic of Indonesia

### 47 Industrial Estates are Ready with Direct Constructions (KLIK) Facility



### 11 Special Economic Zones (SEZ)



#### **Tax Incentive:**

- Income tax reduction from 20% up to 100% for periods of max 25 years
- Free VAT for import on raw materials

- Facility:
- Property ownership and residence permit for foreigner
- The ease of investment licensing, land, immigration, work integrated in SEZ

### **Government Continues to Reform Economic Policy**



# Licensing : Government develops Online Single Submission (OSS) as integrated online system with data sharing

- 1. Simplify licensing process by deregulating uneccessary license/permit by line ministeries/agencies.
- 2. NIB, Business License and Commercial License are issued on the same day with commitment and compliance.
- 3. Permit and License that are not included in Government Regulation Number 24 Year 2018 will still be processed via SPIPISE PTSP