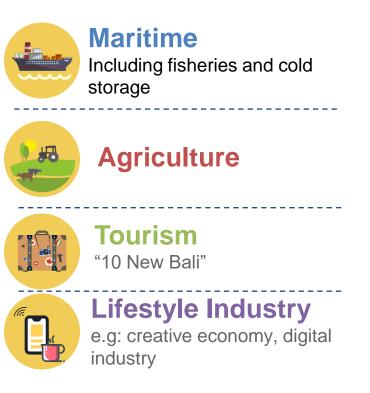

### 6 (Six) Investment Priority Sectors

Ť

Regarding investment, 6 (six) priority sectors driven by the Indonesian Government are infrastructure, manufacturing industry, maritime, agriculture, tourism, and lifestyle industries

#### Infrastructure

Electricity, road, railway, airport, seaport, etc

Manufacturing Industry Labor intensive, export orientation, import substitution, and downstream industries

**Digital economy** will be the catalyst for pushing 6 (six) priority sectors towards Indonesia 4.0 **Progressive Performance Towards Business Environment Indonesia's Investment Grade from International Credit Rating Agencies** 